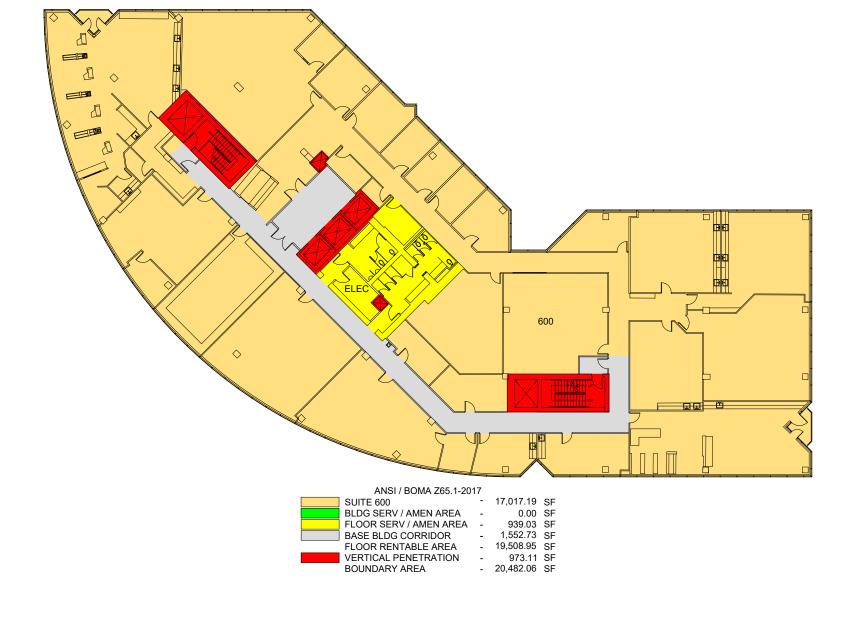

Sixth Floor - BOMA

This drawing is a representation of existing property that is generally accepted to be suitable for use in planning, design, lease and general asset management. It should not be used to determine exact locations of building elements, structural components, spaces or objects, herein for any purpose.