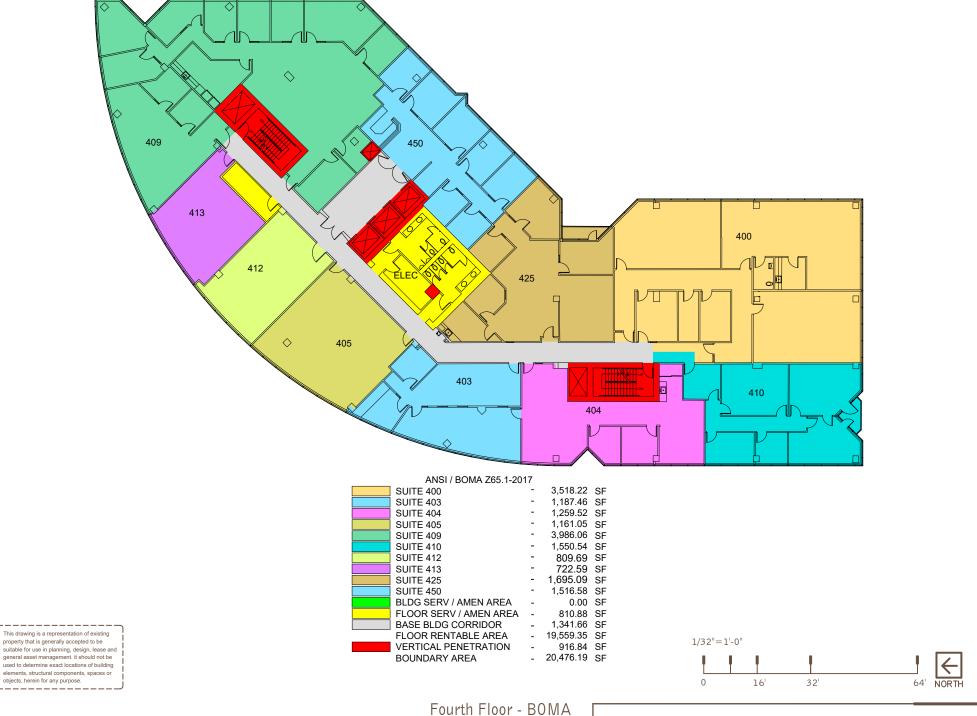

This drawing is a representation of existing property that is generally accepted to be suitable for use in planning, design, lease and general asset management. It should not be used to determine exact locations of building elements, structural components, spaces or objects, herein for any purpose.