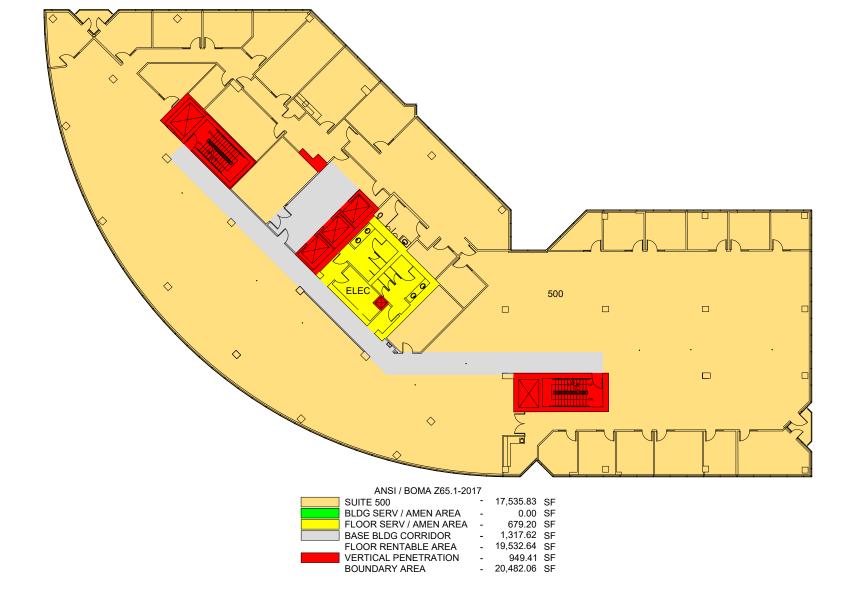

Fifth Floor - BOMA

This drawing is a representation of existing property that is generally accepted to be suitable for use in planning, design, lease and general asset management. it should not be used to determine exact locations of building elements, structural components, spaces or objects, herein for any purpose.